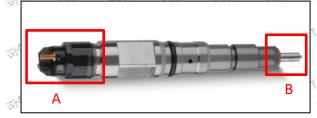

### 1.0445120109 Injector's Introduction

#### Street Street Street Street 28<sup>29</sup> 1.1. 0445120109 Injector's Basic Information

|         | 01101201 | •••••               | 00001 0 2 A                                                                                                     |                        |          |                         |          |             |               |                                             |
|---------|----------|---------------------|-----------------------------------------------------------------------------------------------------------------|------------------------|----------|-------------------------|----------|-------------|---------------|---------------------------------------------|
|         | Title    | З,                  | China                                                                                                           | made ne                | w high q | uality diesel injector  | 04451201 | .09 fuel in | jector CRIN2I | S                                           |
| Styles. | SKU 1    | ŝ                   | den al de la compañía | 1000                   | -5600    | G1W20445120             | 109      | 1977 - ST   | Sec. Star     | $\langle \hat{c} \rangle_{\mathcal{C}^{2}}$ |
|         | SKU 2    |                     |                                                                                                                 |                        |          |                         |          |             |               |                                             |
|         | the west | (C)<br>             | 19 <sup>50</sup>                                                                                                | and and a start of the | S        | Tank Tank               | and the  | ant a       | the all       | 19<br>                                      |
| 1.2.    | 04451201 | <mark>09</mark> Inj | ector's Cor                                                                                                     | nmon Pa                | rt Numb  | er <sup>ater</sup> ster | ST - 9   | m - 97      | - 53°-        | -92%                                        |