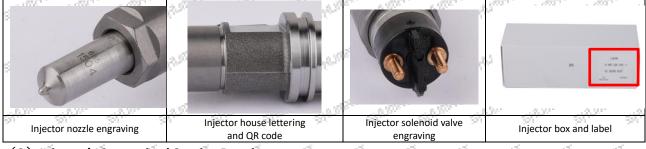

### 1.7. 0445120109 Injector's Customized Service

(1) Injector's Customized Service: Meet the customized needs of OEM manufacturers for shell lettering, logo engraving, injector internal packaging, injector external packaging and labels customized, etc.

### (2) Injector's Customized Service Requirements:

The purchased of customized injector are not less than 10 pieces.

Customized injector packages no less than 1000 pieces.

Customized products involve the need of specify logo, the OEM manufacturer needs to provide trademark authorization and the sample of logo image file.