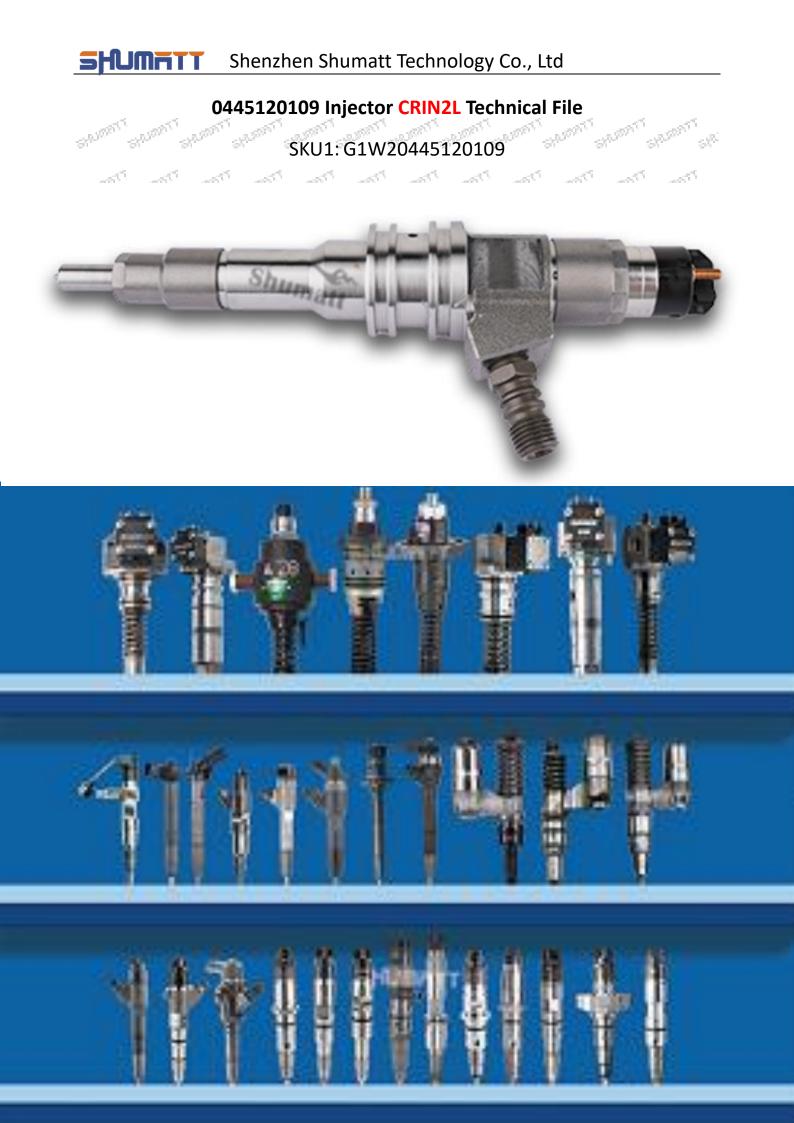

### 1.0445120109 Injector's Introduction

#### Street Street Street Street 28<sup>29</sup> 1.1. 0445120109 Injector's Basic Information

|         | 01101201 | •••••               | 00001 0 2 A                                                                                                     |                        |          |                         |          |             |               |                                             |
|---------|----------|---------------------|-----------------------------------------------------------------------------------------------------------------|------------------------|----------|-------------------------|----------|-------------|---------------|---------------------------------------------|
|         | Title    | З,                  | China                                                                                                           | made ne                | w high q | uality diesel injector  | 04451201 | .09 fuel in | jector CRIN2I | S                                           |
| Styles. | SKU 1    | ŝ                   | den al de la compañía | 1000                   | -5600    | G1W20445120             | 109      | 1977 - ST   | Sec. Star     | $\langle \hat{c} \rangle_{\mathcal{C}^{2}}$ |
|         | SKU 2    |                     |                                                                                                                 |                        |          |                         |          |             |               |                                             |
|         | the west | (C)<br>             | 19 <sup>50</sup>                                                                                                | and and a start of the | S        | Tank Tank               | and the  | ant a       | the all       | 19<br>                                      |
| 1.2.    | 04451201 | <mark>09</mark> Inj | ector's Cor                                                                                                     | nmon Pa                | rt Numb  | er <sup>ater</sup> ster | ST - 9   | m - 97      | - 53°-        | -92%                                        |

### 1.4.0445120109 Injector's Parameter

Adaptation System: Common Rail System

68<sup>55</sup>

Injector Series: 120 Series

Parameter Performance: CRIN2L

Matching Accessories: Gasket 7.73\*14.36\*1.49)

Injector Type: Electromagnetic Injector

Support System Maximum Pressure: 1,600 Vehicle Configuration Information: MERCEDES-BENZ/MITSUBISHI FUSO TRUCK & BUS CO

-Stari