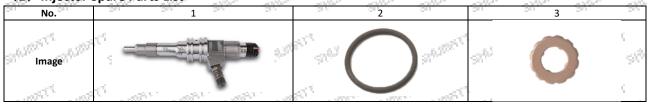

### (1) Injector Spare Parts List

Mob/WhatsApp: +86 13410541523 Email:ruby@shumatt.com © 2022 Shenzhen Shumatt Technology Co., Ltd

| SHUMP                                 | TT Shenzhen Shum                                     | att Technology Co.,                                                                                 | Ltd                                                                                       |
|---------------------------------------|------------------------------------------------------|-----------------------------------------------------------------------------------------------------|-------------------------------------------------------------------------------------------|
| Name                                  | Fuel Injector                                        | O-Ring                                                                                              | Gasket                                                                                    |
| Description                           | Fuel injector part number: 0445120109                | Ensure to meet the<br>standard of the sealing<br>performance between the injector<br>and the engine | Made of brass, used to ensure the tight fit between the injector cap end and the engine   |
| No.                                   |                                                      | 5 5                                                                                                 | 6                                                                                         |
| Statur<br>Image<br>Statur             |                                                      |                                                                                                     | 578.00 SIR                                                                                |
| Name                                  | Nozzle Protective Cover Cap                          | Injector House Protective Cover Cap                                                                 | Solenoid Valve Protective Cap                                                             |
| Description                           | Protect nozzle holes from being polluted and blocked | Protect oil inlet from being polluted and blocked                                                   | Protect the solenoid valve body and<br>terminals from being damaged by<br>external forces |
| No.                                   | 7                                                    | 8                                                                                                   | 9                                                                                         |
| SAUTAN SAUTA<br>Image<br>SAUTAN SAUTA |                                                      |                                                                                                     |                                                                                           |
| Name                                  | VCI Anti-rust Bag                                    | -Bubble Bag                                                                                         | Injector Packing Box                                                                      |
| Description                           | Prevent fuel injector from rusting                   | Prevent the injector from being damaged by external forces                                          | Place injector and injector accessories                                                   |