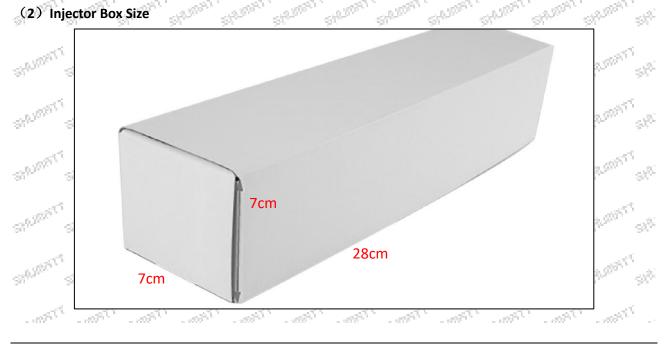

### Injector Size: 21.5cm\*4 cm \*4 cm = 344cm<sup>3</sup> (L\*W\*H=V)

. 1997 C . all 1 ....

Mob/WhatsApp: +86 13410541523 Email : ruby@shumatt.com © 2022 Shenzhen Shumatt Technology Co., Ltd

Injector\_Net Weight: 0.55kg Gross Weight: 0.6kg Injector Quality: China Made Brand New Package Size: 28cm\*7 cm \*7 cm = 1372 cm<sup>3</sup> Injector Type: Diesel Common Rail Injector MOQ: 4 Pieces

### Mob/WhatsApp: +86 13410541523 Email : ruby@shumatt.com © 2022 Shenzhen Shumatt Technology Co., Ltd

| ð  | No. | Na     | me     |     |    | In | jector Pa | ackage Si | ize(cm) | ) |      | 1.8 |
|----|-----|--------|--------|-----|----|----|-----------|-----------|---------|---|------|-----|
| 01 | 1   | Inject | or Box |     |    |    |           | 28*7*7    |         |   | <br> | 10  |
|    | 20  |        |        | -53 | 15 | 15 | 100       | 100       | 100     |   | <br> | -   |