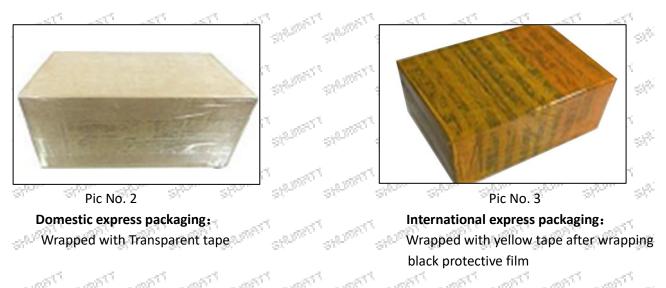

as picture No.2. International express packaging: Wrapped with waterproof yellow tape After wrapping the black protective film, such as picture No. 3. Pallet Shipping: Use fumigation free and recycling trays that meet export requirements, and use white

wrapping protective film to wrap and bind with cable ties for the outside, such as picture No. 4, also, the products can be packaged according to customers' requirements.

The packing tray is made of plastic and can be recycled.

Transparent tape, yellow tape, black wrapping protective film, white wrapping protective film are non-degradable materials, please dispose of them properly.

Minors are prohibited from using transparent tape, yellow tape, black wrapping protective film, and white wrapping protective film to avoid personal injury.





Mob/WhatsApp: +86 13410541523 Email:ruby@shumatt.com © 2022 Shenzhen Shumatt Technology Co., Ltd



39.57 Pic No. 4 Pallet Shipping: Use pallet that meet export requirements, and use white wrapping protective film to wrap and bind with cable ties

### 4.0445120109 Injector's Storage Standard

### (1) Choose a suitable storage place

The warehouse and cargo yard where the fuel injector is stored should be kept clean and dry, and away from the factory buildings that generate harmful gases and dust; do not mix with acid, alkali, salt and other substances; the storage place should have a good drainage system; the cargo yard should be flattened with gravel or furnace ash etc. to enhance the water permeability of the surface layer to keep the reservoir area dry.

### (2) Strict requirements